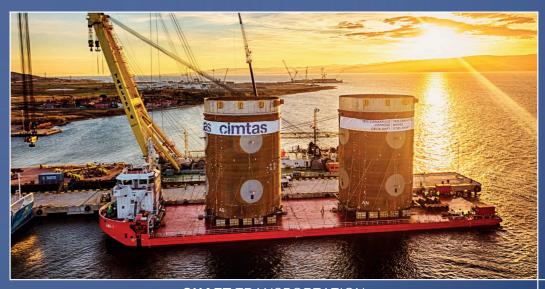

### STEEL WIND TOWERS

**170,000 t** in Total

1,200 Section/Year

11 Countries

8 m

45 m Section

400 t Section

Cold Plate Rolling

**Onshore & Offshore** 