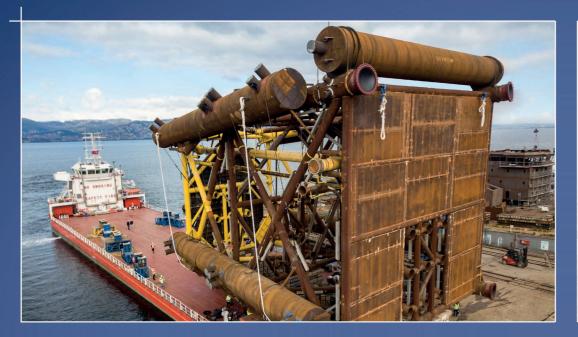

# OFFSHORE STRUCTURES

ENGINEERING ASSEMBLY

FABRICATION TRANSPORTATION

Floating Offshore Structures

**Monopiles** & Transition Pieces

**Jackets** 

Top sides & FPSO-FSRU Modules

On - Site Machining