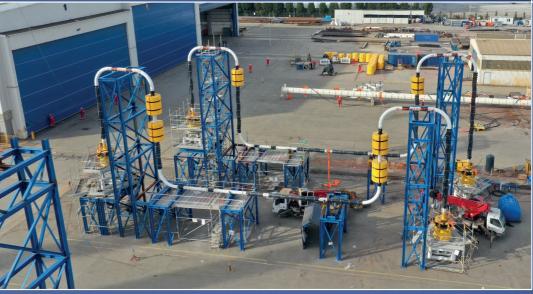

### STEEL WIND TOWERS

**170,000 t** in Total

1,200 Section/Year

11 Countries

8 m

45 m Section

400 t Section

Cold Plate Rolling

**Onshore & Offshore** 