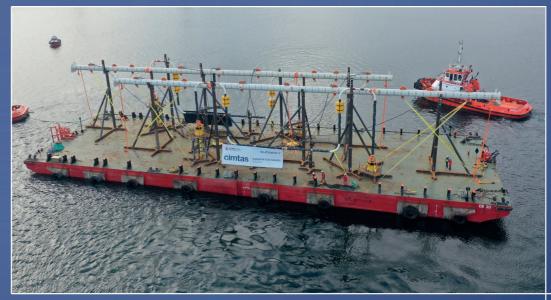

# OFFSHORE STRUCTURES

ENGINEERING ASSEMBLY

FABRICATION TRANSPORTATION

Floating Offshore Structures

**Monopiles** & Transition Pieces

**Jackets** 

Top sides & FPSO-FSRU Modules

On - Site Machining

**Pre-Assembled** Units

Modular Bridges

Structural Works

Piping Works

**Equipment** & **Instrumentation** Installation

Mechanical & Electrical Installation

Barges

**Tankers** 