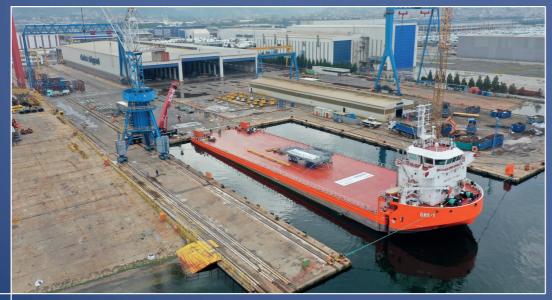

# OFFSHORE STRUCTURES

ENGINEERING ASSEMBLY

FABRICATION TRANSPORTATION

Floating Offshore Structures

**Monopiles** & Transition Pieces

**Jackets** 

Top sides & FPSO-FSRU Modules

On - Site Machining

**Pre-Assembled** Units

Modular Bridges

Structural Works

Piping Works

**Equipment** & **Instrumentation** Installation

Mechanical & Electrical Installation

Barges

**Tankers** 