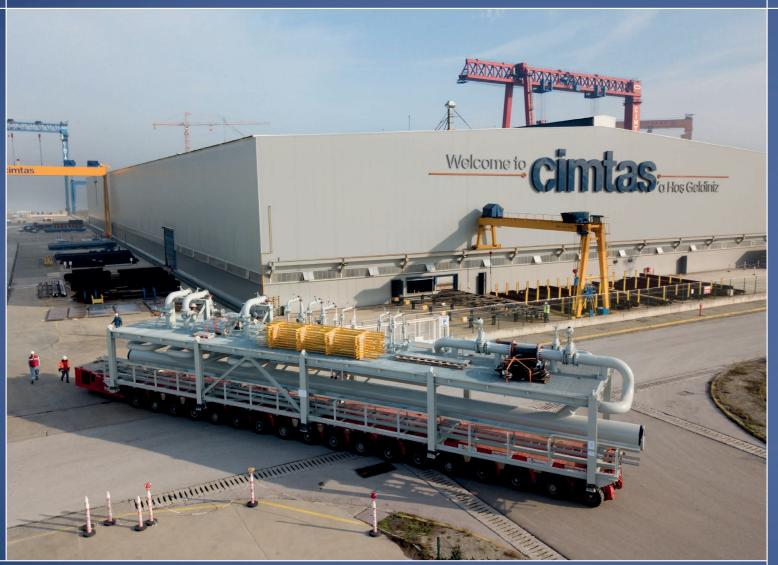

### WHO WE ARE

ÇİMTAŞ SHIPYARD fabricates structural steel, steel wind towers, offshore structures, modules and sea vessels at its facility having vast assembly yards and a self-quay for direct sea transportation.

# cimtas shipyard

80,000 t
Fabrication

1,400 Employees

150 M USD Revenue

**400 t**Portal Crane Capacity

2,000 t
Handling Capacity

**Zero**Accident Policy

Free Trade