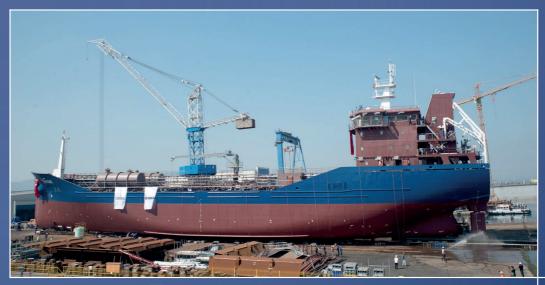

### WHO WE ARE

ÇİMTAŞ SHIPYARD fabricates structural steel, steel wind towers, offshore structures, modules and sea vessels at its facility having vast assembly yards and a self-quay for direct sea transportation.

# cimtas shipyard

80,000 t
Fabrication

1,400 Employees

150 M USD Revenue

**400 t**Portal Crane Capacity

2,000 t
Handling Capacity

**Zero**Accident Policy

Free Trade

**Gas** Carriers

**Special Service** Vessels

**Connection** Design

Modeling

**Shop** Drawing

Coding

BIM

**Method** Engineering