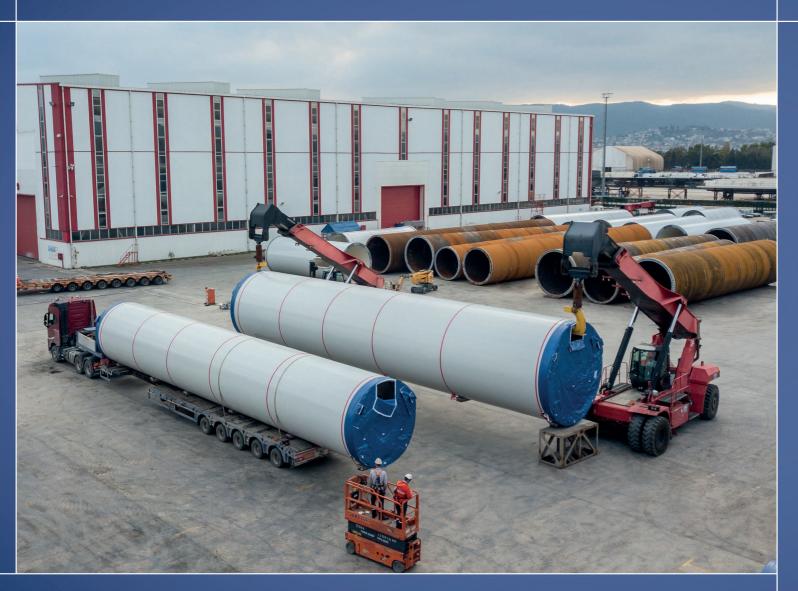

### STEEL WIND TOWERS

**170,000 t** in Total

1,200 Section/Year

11 Countries

8 m

45 m Section

400 t Section

Cold Plate Rolling

# OFFSHORE STRUCTURES

ENGINEERING ASSEMBLY

FABRICATION TRANSPORTATION

Floating Offshore Structures

**Monopiles** & Transition Pieces

**Jackets** 

Top sides & FPSO-FSRU Modules

On - Site Machining