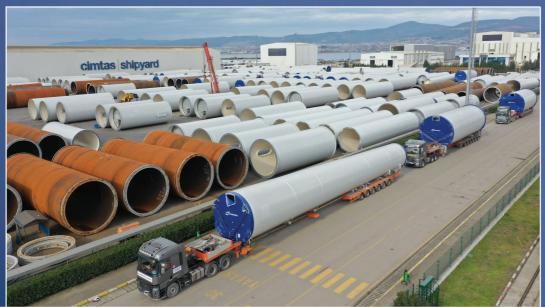

### STEEL WIND TOWERS

**170,000 t** in Total

1,200 Section/Year

11 Countries

8 m

45 m Section

400 t Section

Cold Plate Rolling

HIGH-END TECHNOLOGY

DIRECT SEA ACCESS

OWN LAND & SEA FLEET

3 INTERNATIONAL DEEP SEA PORTS

IN-HOUSE LOGISTICS ORGANIZATION