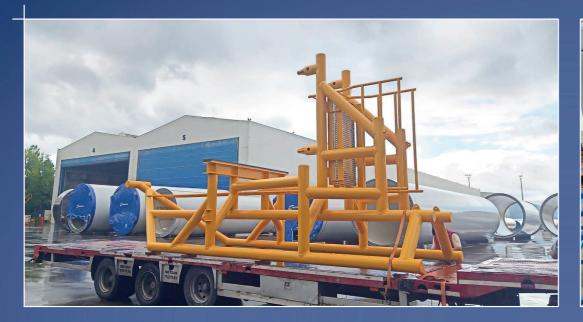

### STEEL WIND TOWERS

**170,000 t** in Total

1,200 Section/Year

11 Countries

8 m

45 m Section

400 t Section

Cold Plate Rolling

**Onshore & Offshore** 