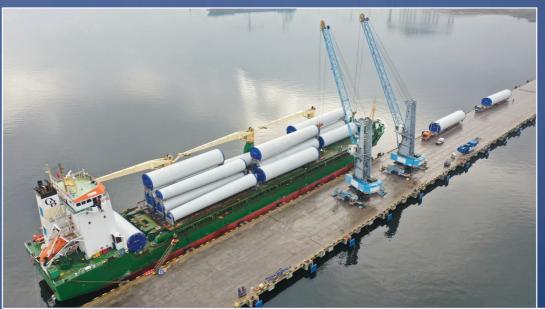

### STEEL WIND TOWERS

**170,000 t** in Total

1,200 Section/Year

11 Countries

8 m

45 m Section

400 t Section

Cold Plate Rolling

HIGH-END TECHNOLOGY

DIRECT SEA ACCESS

OWN LAND & SEA FLEET

3 INTERNATIONAL DEEP SEA PORTS

IN-HOUSE LOGISTICS ORGANIZATION