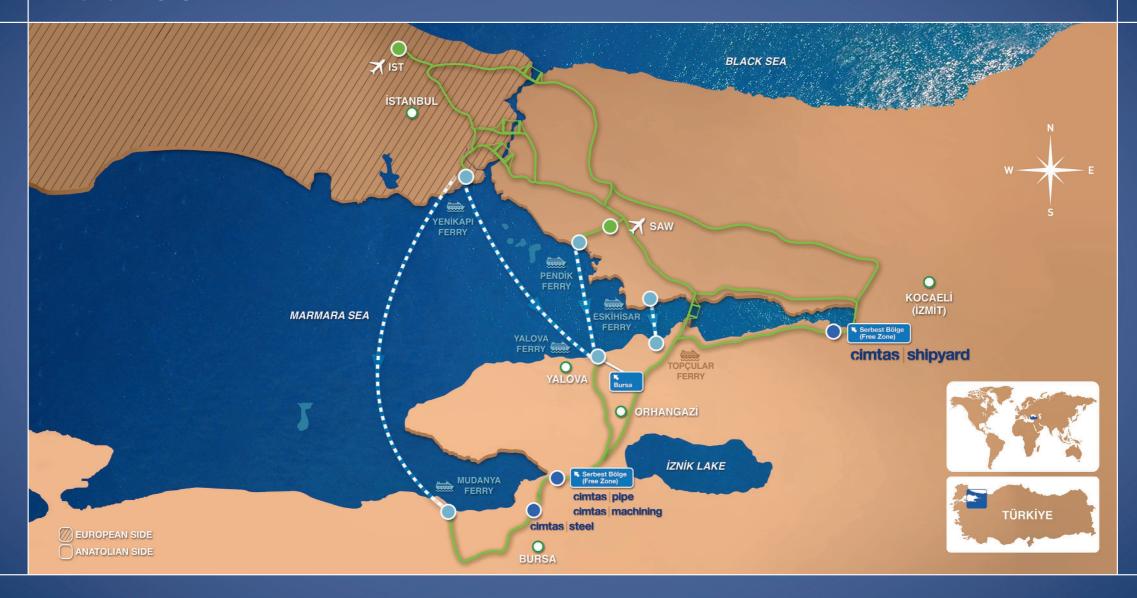

S STORAGE EXSTENSION PROJECT - 3D MODEL

PRODUCTION PROCUREMENT

QUALITY LOGISTICS



**50** Engineers



**10** Fabrication Halls



**CNC**Operations



**5-AXIS**Machining



Indoor/Outdoor
Assembly



Blasting & **Painting** 



**400 t**Portal Crane Capacity



**2,000 t**Handling Capacity





**CNC PLATE** BENDING





**ROBOTIC - AUTOMATED - MANUAL WELDING** 



**CNC PROFILE** CUTTING - DRILLING



CNC CUTTING - DRILLING



CNC CUTTING - WELDING



**COLD PLATE** ROLLING



**ROBOTIC - MANUAL BLASTING - PAINTING** 



**CERTIFIED** QUALITY MANAGEMENT SYSTEMS



IN-HOUSE CERTIFIED NDE PERSONNEL



**INDEPENDENT** QA&QC ORGANIZATION



HIGH-END TECHNOLOGY



DIRECT SEA ACCESS



OWN LAND & SEA FLEET



3 INTERNATIONAL DEEP SEA PORTS



IN-HOUSE LOGISTICS ORGANIZATION

# ACCESS MAP



### **GROUP** COMPANIES

### ÇİMTAŞ **STEEL**



### ÇİMTAŞ **PIPE**



### ÇİMTAŞ **NINGBO**



### ÇİMTAŞ **MACHINING**





#### Gemlik / Türkiye

Fenced Area : 160,000 m<sup>2</sup>
Covered Area : 62,000 m<sup>2</sup>
Number of Employees : 2,000
Annual Fab. Capacity : 80,000 t



#### **Gemlik /** Türkiye

Fenced Area : 120,000 m

Covered Area : 75,000 m

Number of Employees : 1,000

Annual Spool Fab. Capacity : 42,000 t

Pipe-Fitting Manufacturing : 165,000 t

Annual Fittings Capacity : 6.000 t

Annual LSAW Process Pipe Capacity : 40.000 t

Annual LSAW Line Pipe Capacity : 160.000 t



#### Ningbo / China

Fenced Area : 56,000 m<sup>2</sup> Covered Area : 32,000 m<sup>2</sup> Number of Employees : 650 Annual Fab. Capacity : 20,000 t



#### **Gemlik /** Türkiye

Fenced Area : 13,000