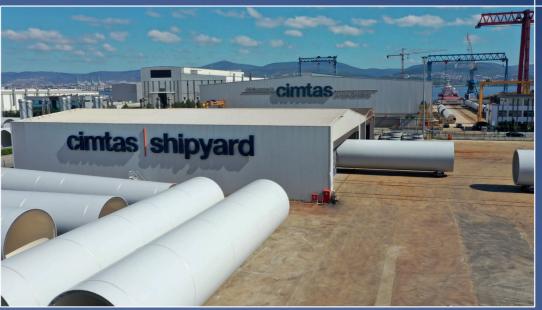

### WHO WE ARE

ÇİMTAŞ SHIPYARD fabricates structural steel, steel wind towers, offshore structures, modules and sea vessels at its facility having vast assembly yards and a self-quay for direct sea transportation.

### STEEL WIND TOWERS

**170,000 t** in Total

1,200 Section/Year

11 Countries

8 m

45 m Section

400 t Section

Cold Plate Rolling