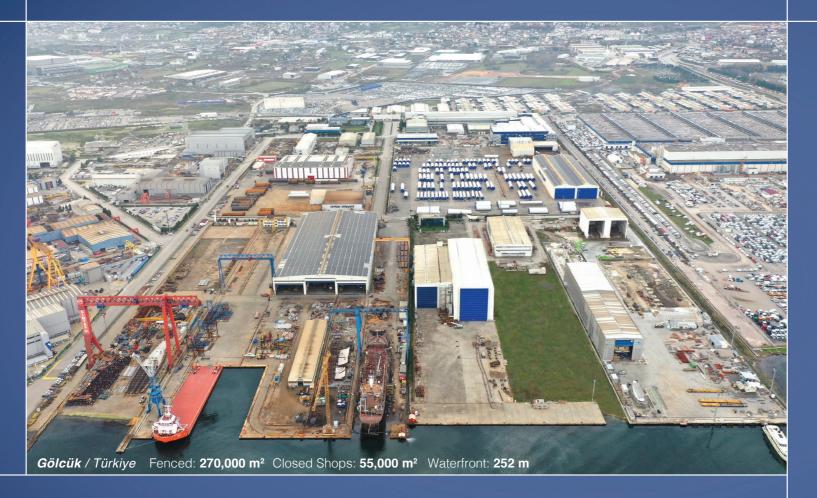

### WHO WE ARE

ÇİMTAŞ SHIPYARD fabricates structural steel, steel wind towers, offshore structures, modules and sea vessels at its facility having vast assembly yards and a self-quay for direct sea transportation.