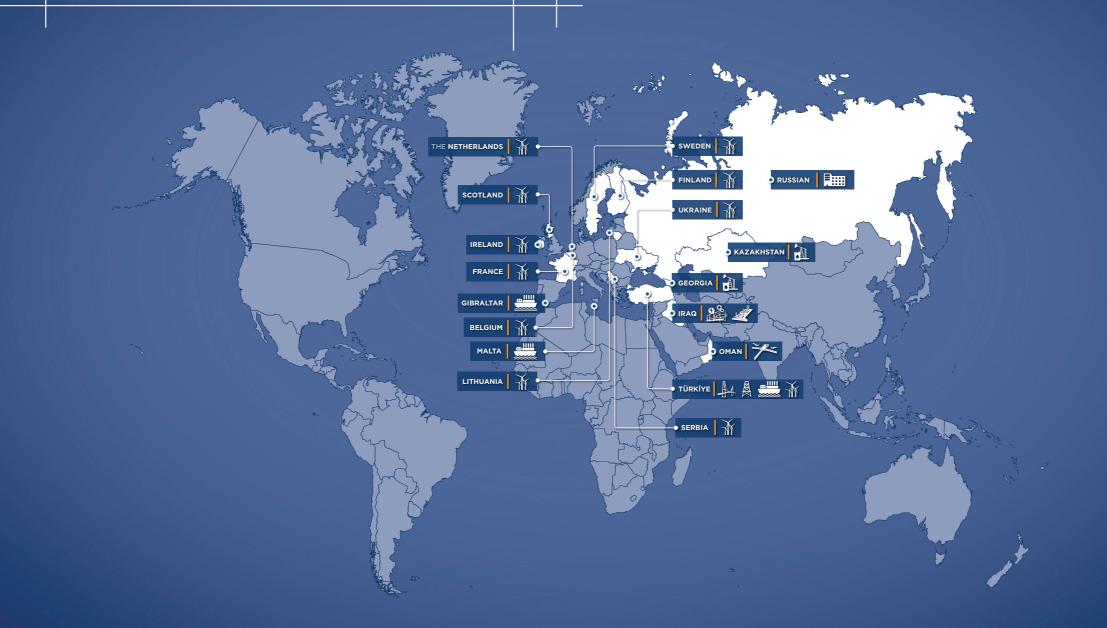

### WHO WE ARE



ÇİMTAŞ SHIPYARD fabricates structural steel, steel wind towers, offshore structures, modules and sea vessels at its facility having vast assembly yards and a self-quay for direct sea transportation.

# cimtas shipyard





80,000 t
Fabrication





1,400 Employees



150 M USD Revenue



**400 t**Portal Crane Capacity



2,000 t
Handling Capacity



**Zero**Accident Policy



Free Trade



More than **570** Projects in **53** Countries **53**<sup>rd</sup> @ ENR Top 250 Internatio More than **60 Billion USD** Historical Contract Value More than **20,000** Employees

**53<sup>rd</sup>** @ ENR Top 250 International Contractors List - 2023



OIL, GAS & PETROCHEMICALS



**INFRASTRUCTURE** 



**POWER** PLANTS



**BUILDING** WORKS

# WORLDWIDE PROJECTS



# BUSINESS LINES



STRUCTURAL STEEL



**STEEL**WIND TOWERS



**OFFSHORE** STRUCTURES



**MODULARIZATION** 



POWERSHIPS



SHIPBUILDING

# STRUCTURAL STEEL

ENGINEERING ASSEMBLY

FABRICATION TRANSPORTATION



Steel Bridges



**Industrial** Plants



Airports



Power, Oil & Gas Plants



1915 ÇANAKKALE SUSPENSION BRIDGE GIRDER BLOCK





**GIRDER BLOCK** FORMATION



GIRDER BLOCK TRIAL ASSEMBLY & STORAGE



GIRDER BLOCK TRIAL ASSEMBLY



GIRDER BLOCK TRANSPORTATION







**ANCHOR FRAME** FABRICATION



**SHAFT** ASSEMBLY



**SHAFT** TRANSPORTATION



TOWER BLOCK FORMATION



TOWER BLOCK TRIAL ASSEMBLY



TOWER CROSS BEAM TRIAL ASSEMBLY



TOWER BLOCK TRANSPORTATION



GIRDER BLOCK FORMATION



GIRDER BLOCK TRIAL ASSEMBLY



GIRDER BLOCK PAINTING



GIRDER BLOCK TRANSPORTATION

##