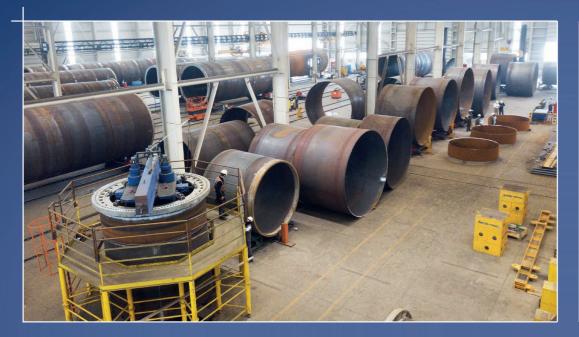

# STRUCTURAL STEEL

ENGINEERING ASSEMBLY

FABRICATION TRANSPORTATION

Steel Bridges

**Industrial** Plants

Airports

Power, Oil & Gas Plants

1915 ÇANAKKALE SUSPENSION BRIDGE GIRDER BLOCK

### STEEL WIND TOWERS

**170,000 t** in Total

1,200 Section/Year

11 Countries

8 m

45 m Section

400 t Section

Cold Plate Rolling