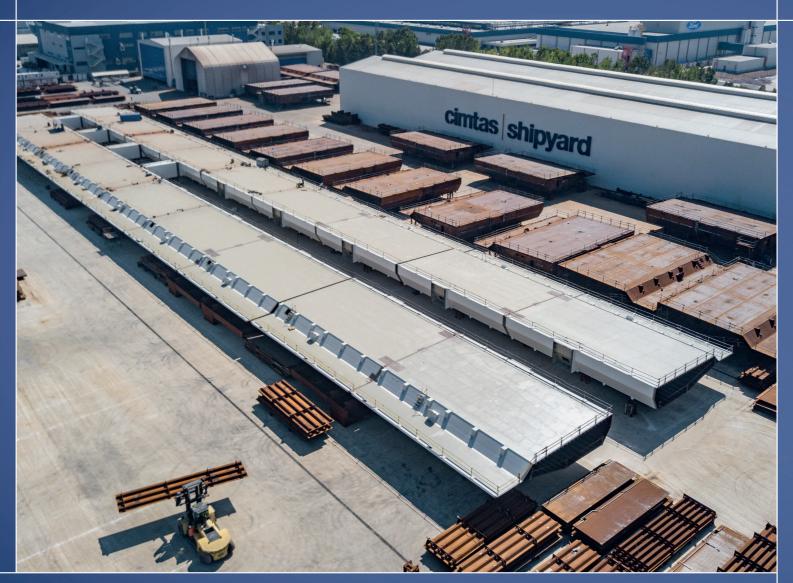

# cimtas shipyard

80,000 t
Fabrication

1,400 Employees

150 M USD Revenue

**400 t**Portal Crane Capacity

2,000 t
Handling Capacity

**Zero**Accident Policy

Free Trade

#### Gemlik / Türkiye

Fenced Area : 160,000 m<sup>2</sup>
Covered Area : 62,000 m<sup>2</sup>
Number of Employees : 2,000
Annual Fab. Capacity : 80,000 t