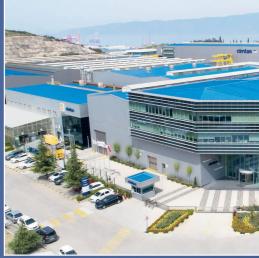

### WHO WE ARE

ÇİMTAŞ SHIPYARD fabricates structural steel, steel wind towers, offshore structures, modules and sea vessels at its facility having vast assembly yards and a self-quay for direct sea transportation.

# cimtas shipyard

80,000 t
Fabrication

1,400 Employees

150 M USD Revenue

**400 t**Portal Crane Capacity

2,000 t
Handling Capacity

**Zero**Accident Policy

Free Trade