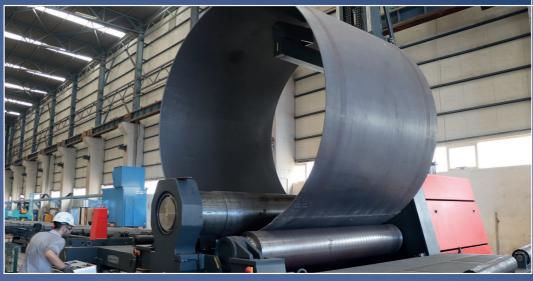

### STEEL WIND TOWERS

**170,000 t** in Total

1,200 Section/Year

11 Countries

8 m

45 m Section

400 t Section

Cold Plate Rolling

CNC CUTTING - DRILLING

CNC CUTTING - WELDING

**COLD PLATE** ROLLING

**ROBOTIC - MANUAL BLASTING - PAINTING** 

**CERTIFIED** QUALITY MANAGEMENT SYSTEMS

IN-HOUSE CERTIFIED NDE PERSONNEL

**INDEPENDENT** QA&QC ORGANIZATION