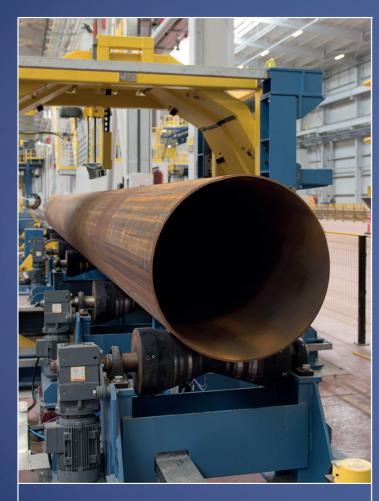

#### LSAW PIPE WORKS

+**40.000 t** Yearly Capacity / Process Piping

+**160.000 t** Yearly Capacity / Line Pipe

Metallurgy