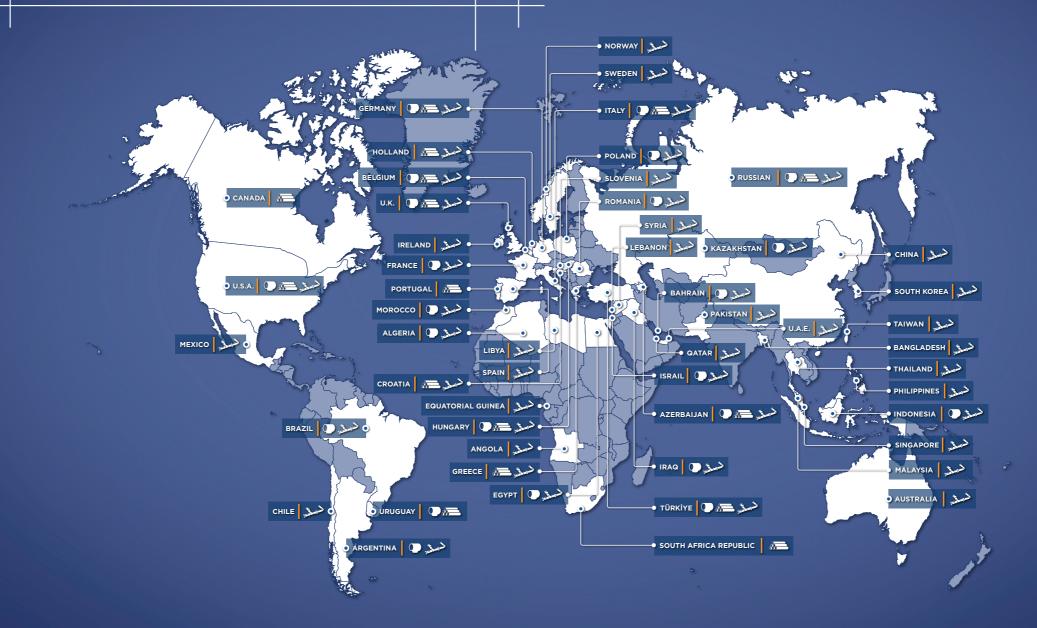

40 Countries

42,000 t Spool Capacity +**200** Major Projects

**40,000 t** LSAW Process Pipe Capacity

Zero Accident Policy

6,000 t

Fitting Capacity

Free Trade

#### **WORLDWIDE** PROJECTS