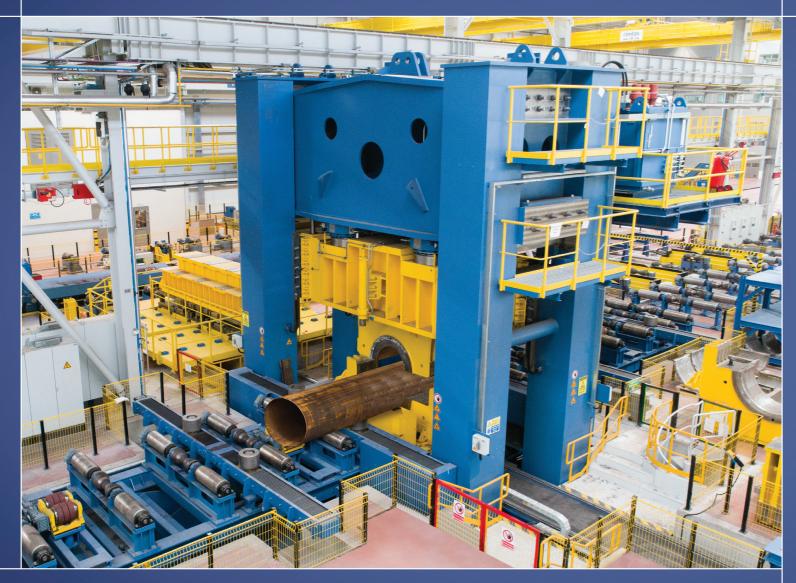

#### LSAW PIPE WORKS

+**40.000 t** Yearly Capacity / Process Piping

+**160.000 t** Yearly Capacity / Line Pipe

Metallurgy