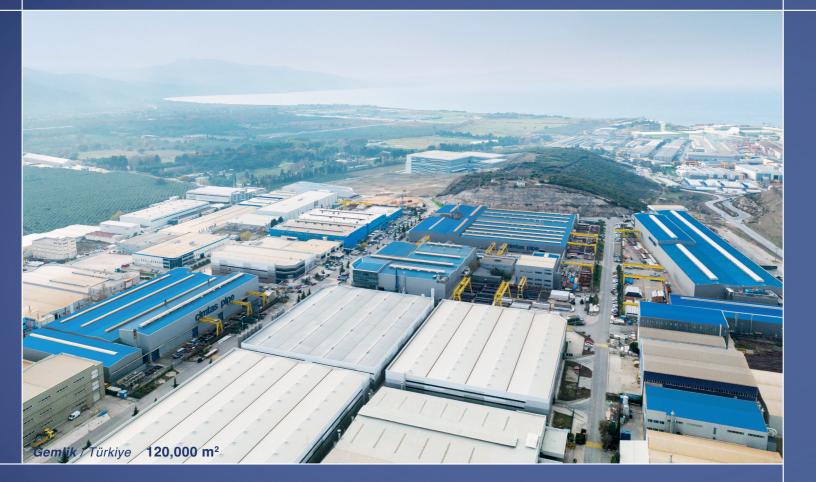

### cimtas pipe

Cimtas Pipe is a market-leading company providing engineering, procurement, manufacturing of LSAW pipes and fittings, fabrication of pipe spools for power, oil, gas and nuclear industry with the best in class vision.

40 Countries

42,000 t Spool Capacity +**200** Major Projects

**40,000 t** LSAW Process Pipe Capacity

Zero Accident Policy

6,000 t

Fitting Capacity

Free Trade